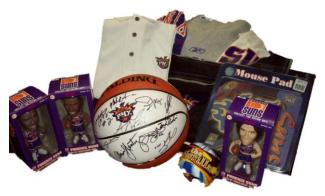

### Grand Prize Pack (2)

Duffle Bag, Sweatshirt, Polo Shirt, White Jersey #1 Stoudemire, Purple Jersey #13 Nash, Autographed Basket Ball, Mouse Pad, Bobble Head Set (Stoudemire, Nash, & Bell), & Gorilla Ball

### 2nd Prize Pack (2)

Autographed Basket Ball, Bobble Head Set (Stoudemire, Nash, & Thomas), & Gorilla Ball

### 3rd Prize Pack (3)

Duffle Bag, Mouse Pad, Bobble Head Set (Nash & Stoudemire), & Gorilla Ball

### 4th Prize Pack (1)

Duffle Bag, Bobble Head Set (Nash & Stoudemire), & Gorilla Ball