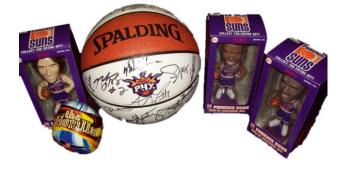

### Grand Prize Pack (2)

Duffle Bag, Sweatshirt, Polo Shirt, White Jersey #1 Stoudemire, Purple Jersey #13 Nash, Autographed Basket Ball, Mouse Pad, Bobble Head Set (Stoudemire, Nash, & Bell), & Gorilla Ball

### 2nd Prize Pack (2)

Autographed Basket Ball, Bobble Head Set (Stoudemire, Nash, & Thomas), & Gorilla Ball

### 3rd Prize Pack (3)

Duffle Bag, Mouse Pad, Bobble Head Set (Nash & Stoudemire), & Gorilla Ball

### 4th Prize Pack (1)

Duffle Bag, Bobble Head Set (Nash & Stoudemire), & Gorilla Ball