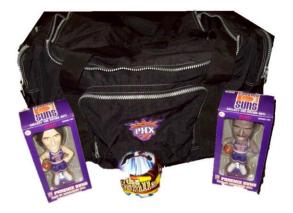

### Grand Prize Pack (2)

Duffle Bag, Sweatshirt, Polo Shirt, White Jersey #1 Stoudemire, Purple Jersey #13 Nash, Autographed Basket Ball, Mouse Pad, Bobble Head Set (Stoudemire, Nash, & Bell), & Gorilla Ball

### 2nd Prize Pack (2)

Autographed Basket Ball, Bobble Head Set (Stoudemire, Nash, & Thomas), & Gorilla Ball

### 3rd Prize Pack (3)

Duffle Bag, Mouse Pad, Bobble Head Set (Nash & Stoudemire), & Gorilla Ball

### 4th Prize Pack (1)

Duffle Bag, Bobble Head Set (Nash & Stoudemire), & Gorilla Ball