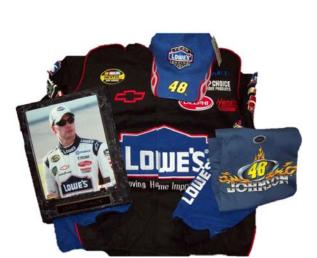

cy\*\*\*



#### Grand Prize Pack (1)

Coffee Mug, VHS Movie Set, Pewter Figurine Set (Warbird, Bird of Prey, & Enterprise), Telephone, Original Film Cell, & Floating Pen



#### 2nd Prize Pack (6)

VHS Movie Set & Original Film Cell





# Collectible Nascar Jimmy Johnson Merchandise Open to all State of AZ Employees

### **Ticket Prices**

Sales Begin 11/14/13 & Sales End 12/3/13 Drawing will be held 12/10/13

1 raffle ticket = \$5 5 raffle tickets = \$20

Walk in Donations accepted between 9am – 4pm Monday – Friday

or mail checks payable to SECC to:

> Attn: Jacqui Ayala Arizona Lottery 4740 E University Dr. Phoenix, AZ 85034

\*\*\*Please indicate the number of tickets you want allocated to Suns, Star Trek, or Nascar & include your name, address, e-mail, & Agency\*\*\*

480-921-4493



### Grand Prize Pack (1)

Photo Plaque, Jacket, Hat, & T-Shirt