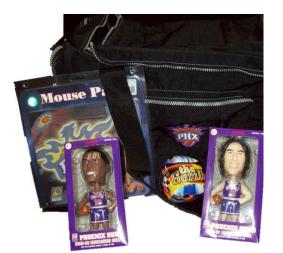

### Grand Prize Pack (2)

Duffle Bag, Sweatshirt, Polo Shirt, White Jersey #1 Stoudemire, Purple Jersey #13 Nash, Autographed Basket Ball, Mouse Pad, Bobble Head Set (Stoudemire, Nash, & Bell), & Gorilla Ball

### 3rd Prize Pack (3)

Duffle Bag, Mouse Pad, Bobble Head Set (Nash & Stoudemire), & Gorilla Ball

### 4th Prize Pack (1)

Duffle Bag, Bobble Head Set (Nash & Stoudemire), & Gorilla Ball